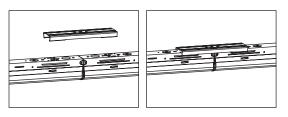

# LSX<sup>™</sup> G5 (SR/RC) Series Super Slim LED Linear Strip Luminaire

For multiple luminaire, daisy chain installation, use Daisy Chain Bracket (Item No.: LSX-DC-BRK G5). Put two fixtures side by side and snap in the bracket. No screw needed.